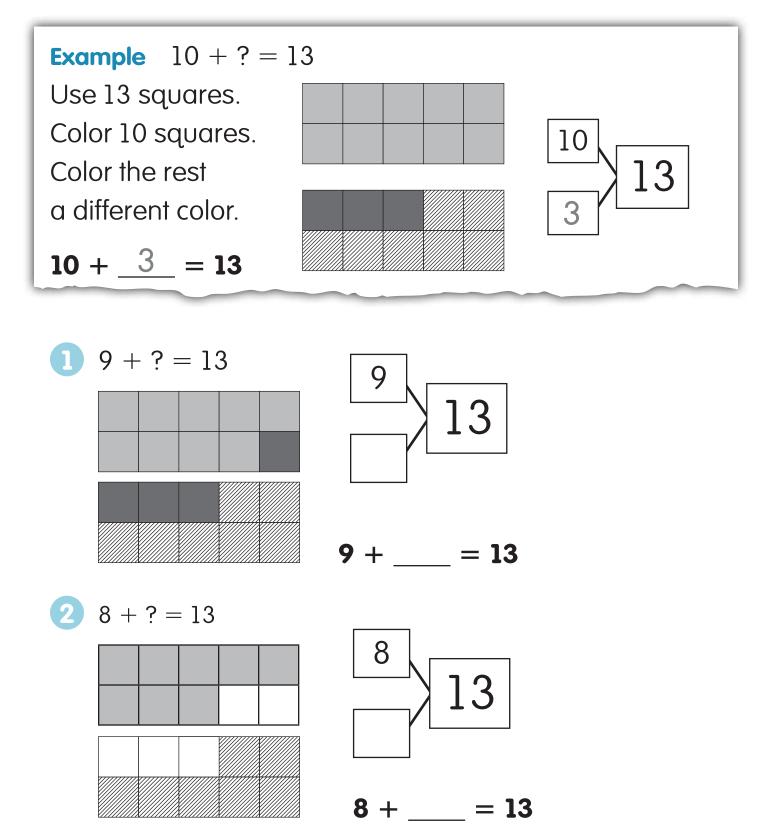

Lesson 13 Understand Sums Greater Than 10

Name \_\_\_\_\_

# Look at the Example. Then solve.





Complete the number bonds.







115

3 Complete the number sentences.



Match each number sentence to a number bond. Then complete the number bonds.

9 + ? = 12 12 = 8 + ? 7 + ? = 12

#### Name\_

# Look at the Example. Then solve.



117



#### Name \_\_\_

### Read the Example. Then solve.



Interpret Complete the number bond and number sentences.



119



**Illustrate** Use two colors. Color the model. Then complete the number bond and number sentences.



**3 Compare** Complete the number sentence. Then match the number sentence to the correct model.



What is the same? What is different?