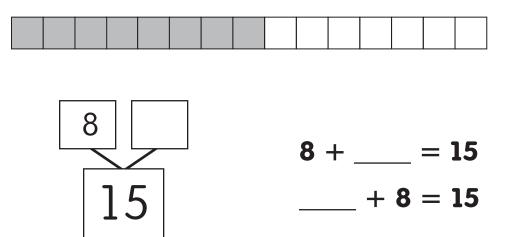

Lesson 13 Understand Sums Greater Than 10

Name \_\_\_\_\_

# Look at the Example. Then solve.





Complete the number bonds.







115

3 Complete the number sentences.



Match each number sentence to a number bond. Then complete the number bonds.

9 + ? = 12 12 = 8 + ? 7 + ? = 12

#### Name\_

# Look at the Example. Then solve.



117



#### Name \_\_\_

### Read the Example. Then solve.



Interpret Complete the number bond and number sentences.



119



**Illustrate** Use two colors. Color the model. Then complete the number bond and number sentences.



**3 Compare** Complete the number sentence. Then match the number sentence to the correct model.



What is the same? What is different?