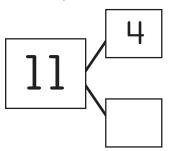

# Look at the Example. Then solve.

Complete the number bonds.

115

3 Complete the number sentences.

Match each number sentence to a number bond. Then complete the number bonds.

9 + ? = 12 12 = 8 + ? 7 + ? = 12