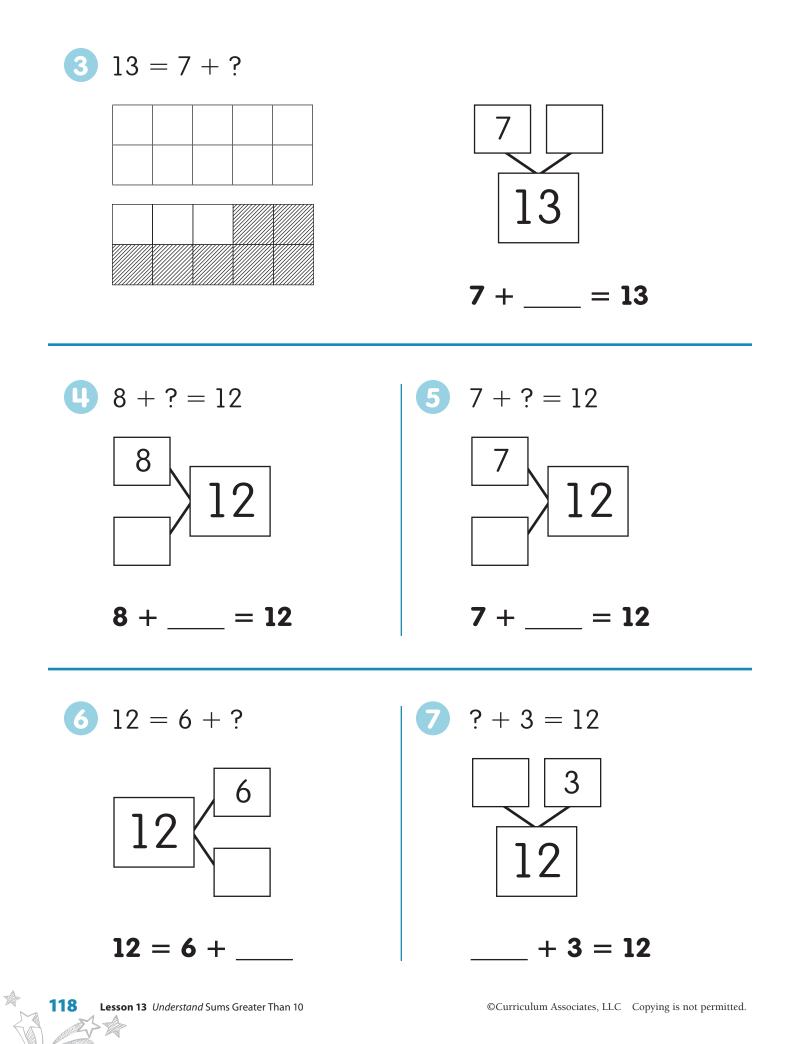

Lesson 13 Understand Sums Greater Than 10

Name \_\_\_\_\_

# Look at the Example. Then solve.





Complete the number bonds.







115

3 Complete the number sentences.



Match each number sentence to a number bond. Then complete the number bonds.

9 + ? = 12 12 = 8 + ? 7 + ? = 12

#### Name\_

# Look at the Example. Then solve.



117



#### Name \_\_\_

### Read the Example. Then solve.



Interpret Complete the number bond and number sentences.



119



**Illustrate** Use two colors. Color the model. Then complete the number bond and number sentences.



**3 Compare** Complete the number sentence. Then match the number sentence to the correct model.



What is the same? What is different?