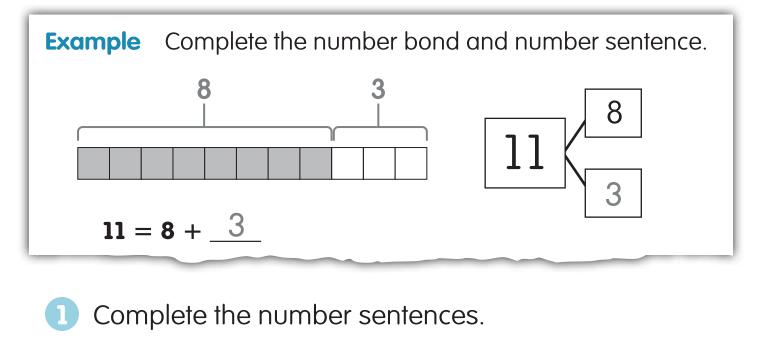

# Look at the Example. Then solve.

Complete the number bonds.

115

3 Complete the number sentences.

Match each number sentence to a number bond. Then complete the number bonds.

9 + ? = 12 12 = 8 + ? 7 + ? = 12