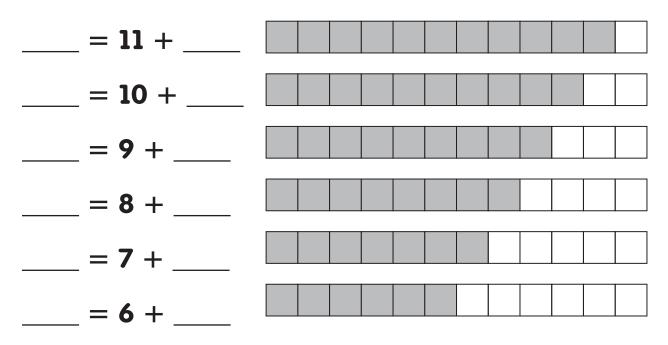

# Look at the Example. Then solve.

Complete the number bonds.

115

3 Complete the number sentences.

Match each number sentence to a number bond. Then complete the number bonds.

9 + ? = 12 12 = 8 + ? 7 + ? = 12