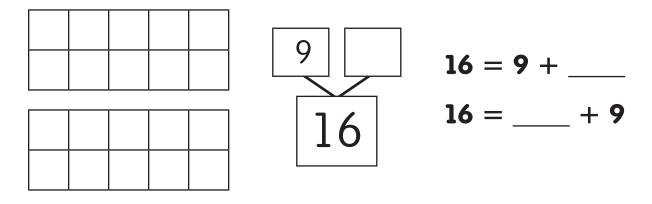

### Read the Example. Then solve.

Interpret Complete the number bond and number sentences.

119

**Illustrate** Use two colors. Color the model. Then complete the number bond and number sentences.

**3 Compare** Complete the number sentence. Then match the number sentence to the correct model.