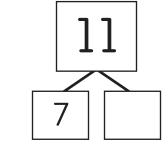

# Look at the Example. Then solve.

Complete the number bonds.

115

3 Complete the number sentences.

Match each number sentence to a number bond. Then complete the number bonds.

9 + ? = 12 12 = 8 + ? 7 + ? = 12