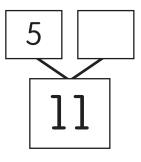

# Look at the Example. Then solve.

Complete the number bonds.

115

3 Complete the number sentences.

Match each number sentence to a number bond. Then complete the number bonds.

9 + ? = 12 12 = 8 + ? 7 + ? = 12