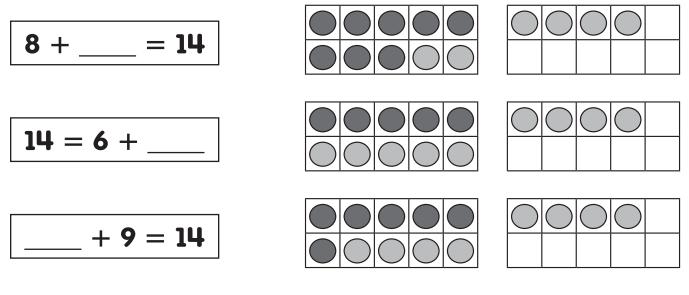

### Read the Example. Then solve.

Interpret Complete the number bond and number sentences.

119

**Illustrate** Use two colors. Color the model. Then complete the number bond and number sentences.

**3 Compare** Complete the number sentence. Then match the number sentence to the correct model.

What is the same? What is different?