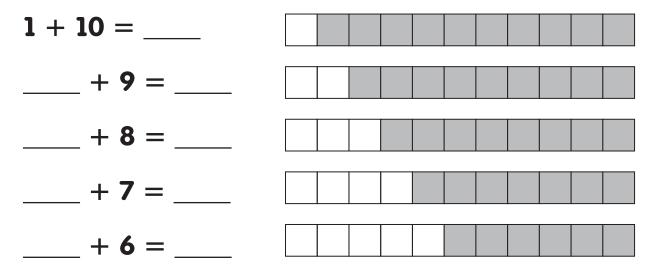

# Look at the Example. Then solve.

Complete the number bonds.

115

3 Complete the number sentences.

Match each number sentence to a number bond. Then complete the number bonds.

9 + ? = 12 12 = 8 + ? 7 + ? = 12