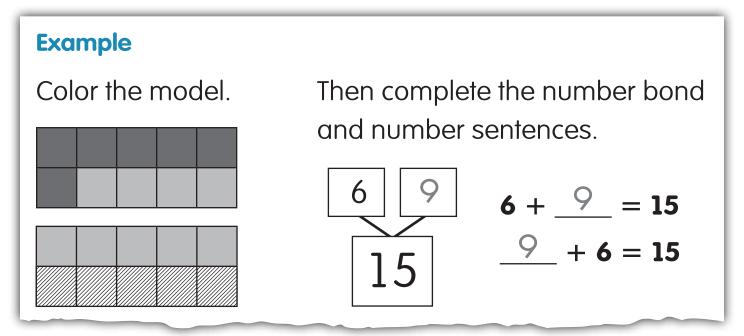

# Look at the Example. Then solve.

Complete the number bonds.

115

3 Complete the number sentences.

Match each number sentence to a number bond. Then complete the number bonds.

9 + ? = 12 12 = 8 + ? 7 + ? = 12